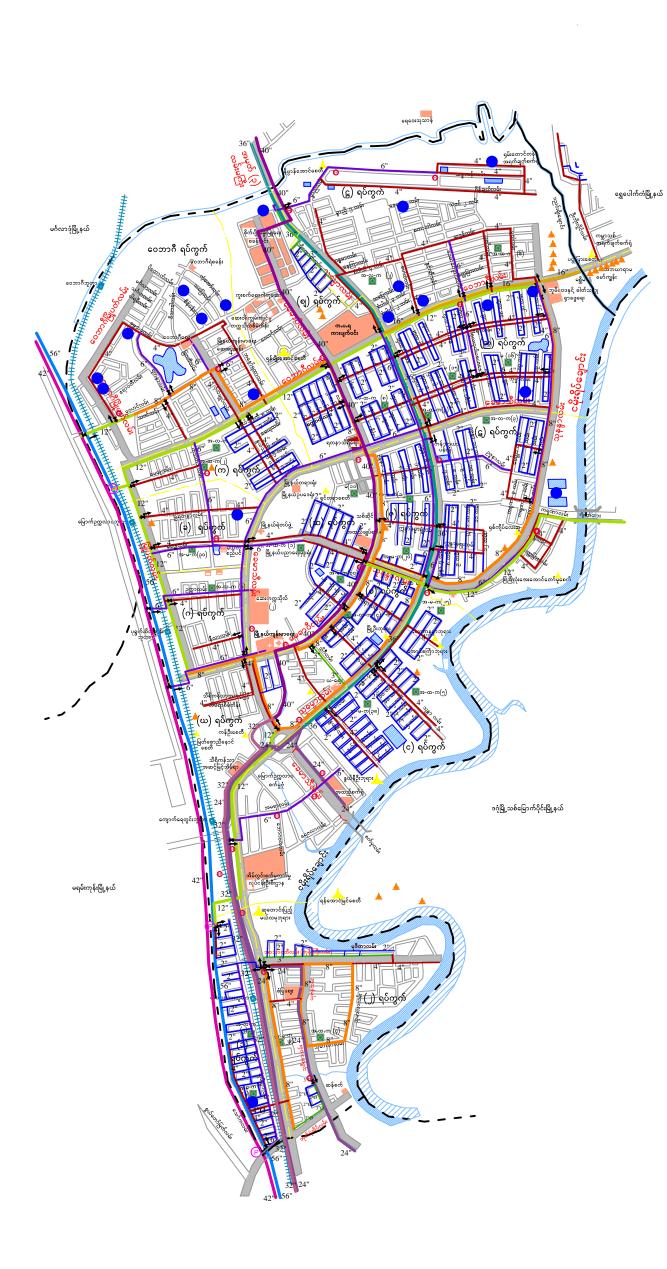

| LEGEND                                  |                                                |
|-----------------------------------------|------------------------------------------------|
|                                         | 56"Ø water pipe line                           |
|                                         | 42"Ø water pipe line                           |
|                                         | 40"Ø water pipe line                           |
|                                         | 36"Ø water pipe line                           |
|                                         | 32"Ø water pipe line                           |
|                                         | 24"Ø water pipe line                           |
|                                         | 16"Ø water pipe line                           |
|                                         | 12"Ø G.I pipe line ( 11800' )                  |
|                                         | 10"Ø G.I pipe line(1400')                      |
|                                         | 8"Ø G.I/PVC/HDPE pipe line(24150'/7060'/2550') |
|                                         | 6"Ø G.I/PVC/HDPE pipe line(37190'/6600'/3600') |
|                                         | 4"Ø PVC/HDPE pipe line(100875'/31480')         |
|                                         | 3"Ø PVC/HDPE pipe line (29010'/1270')          |
|                                         | 2"Ø PVC/HDPE pipe line(135730'/120458')        |
|                                         | Township boundry                               |
|                                         | Ward boundry                                   |
| *************************************** | Railway                                        |
| $\bigoplus$                             | Fire hydrant (25 Nos)                          |
| <del>-&gt;</del>                        | Valve                                          |
| P                                       | Pump station (2 Nos)                           |
| •                                       | Tubewell                                       |
| Water resources                         | - NGAMOEYEIK Reservoir                         |

GYOBYU Reservoir

HLAWGA Reservoir

Nos of tubewell - 19 nos

Connetion

- 32183